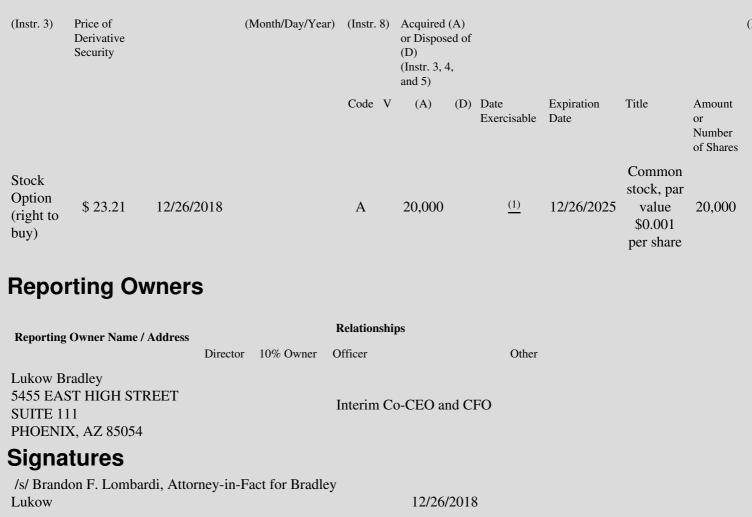

 Table II - Derivative Securities Acquired, Disposed of, or Beneficially Owned

 (e.g., puts, calls, warrants, options, convertible securities)

| 1. Title of | 2.          | 3. Transaction Date | 3A. Deemed         | 4.        | 5. Number of | 6. Date Exercisable and | 7. Title and Amount of | 8 |
|-------------|-------------|---------------------|--------------------|-----------|--------------|-------------------------|------------------------|---|
| Derivative  | Conversion  | (Month/Day/Year)    | Execution Date, if | Transacti | orDerivative | Expiration Date         | Underlying Securities  | ] |
| Security    | or Exercise |                     | any                | Code      | Securities   | (Month/Day/Year)        | (Instr. 3 and 4)       | 5 |

## **Explanation of Responses:**

- \* If the form is filed by more than one reporting person, *see* Instruction 4(b)(v).
- \*\* Intentional misstatements or omissions of facts constitute Federal Criminal Violations. See 18 U.S.C. 1001 and 15 U.S.C. 78ff(a).
- (1) These options were granted in connection with the reporting person's appointment as Interim Co-Chief Executive Officer and become exercisable in three equal annual installments on December 26, 2019, December 26, 2020 and December 26, 2021.