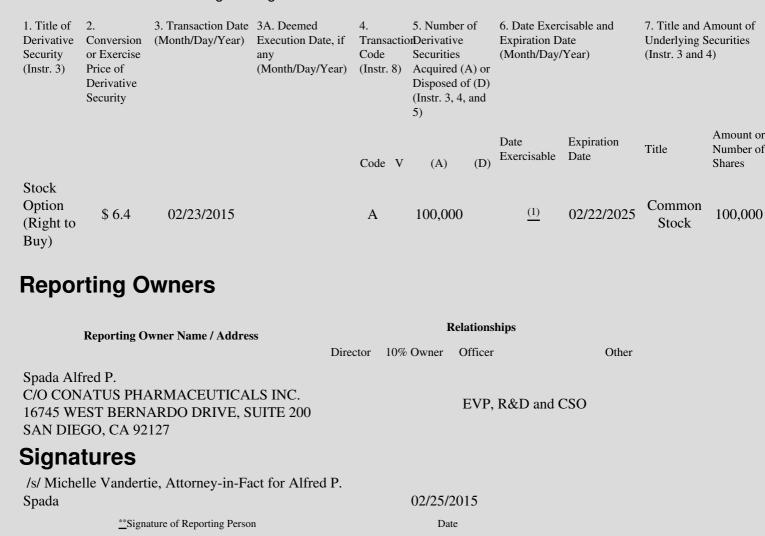

 Table II - Derivative Securities Acquired, Disposed of, or Beneficially Owned

 (e.g., puts, calls, warrants, options, convertible securities)

number.

## Explanation of Responses:

- \* If the form is filed by more than one reporting person, *see* Instruction 4(b)(v).
- \*\* Intentional misstatements or omissions of facts constitute Federal Criminal Violations. See 18 U.S.C. 1001 and 15 U.S.C. 78ff(a).
- The option was granted on February 23, 2015. 25% of the total number of shares of common stock subject to the option will vest on
  (1) February 23, 2016, and 1/48th of the total number of shares of common stock subject to the option will vest monthly thereafter, subject to the Reporting Person's continued employment or service relationship with the Issuer on each such vesting date.