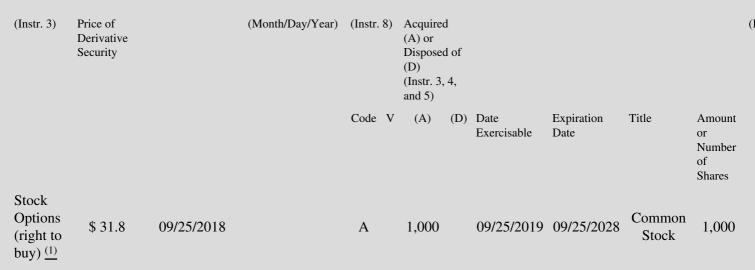

 Table II - Derivative Securities Acquired, Disposed of, or Beneficially Owned
 (e.g., puts, calls, warrants, options, convertible securities)

| 1. Title of | 2.          | 3. Transaction Date | 3A. Deemed         | 4.         | 5. Number       | 6. Date Exercisable and | 7. Title and Amount of | 8. |
|-------------|-------------|---------------------|--------------------|------------|-----------------|-------------------------|------------------------|----|
| Derivative  | Conversion  | (Month/Day/Year)    | Execution Date, if | Transactio | onof Derivative | Expiration Date         | Underlying Securities  | D  |
| Security    | or Exercise |                     | any                | Code       | Securities      | (Month/Day/Year)        | (Instr. 3 and 4)       | S  |

(1) Stock options were granted on 9/25/2018. These options will vest at 20% per annum.

Note: File three copies of this Form, one of which must be manually signed. If space is insufficient, *see* Instruction 6 for procedure. Potential persons who are to respond to the collection of information contained in this form are not required to respond unless the form displays a currently valid OMB number.