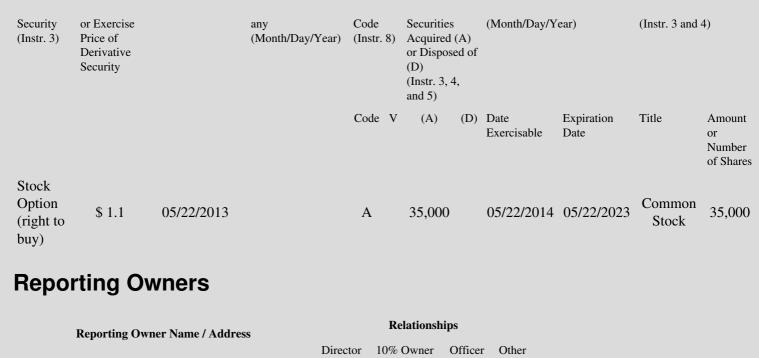

| 1. Title of | 2.         | 3. Transaction Date | 3A. Deemed         | 4.        | 5. Number of | 6. Date Exercisable and | 7. Title and Amount of |
|-------------|------------|---------------------|--------------------|-----------|--------------|-------------------------|------------------------|
| Derivative  | Conversion | (Month/Day/Year)    | Execution Date, if | Transacti | orDerivative | Expiration Date         | Underlying Securities  |

## Edgar Filing: EASTHAM KARIN - Form 4