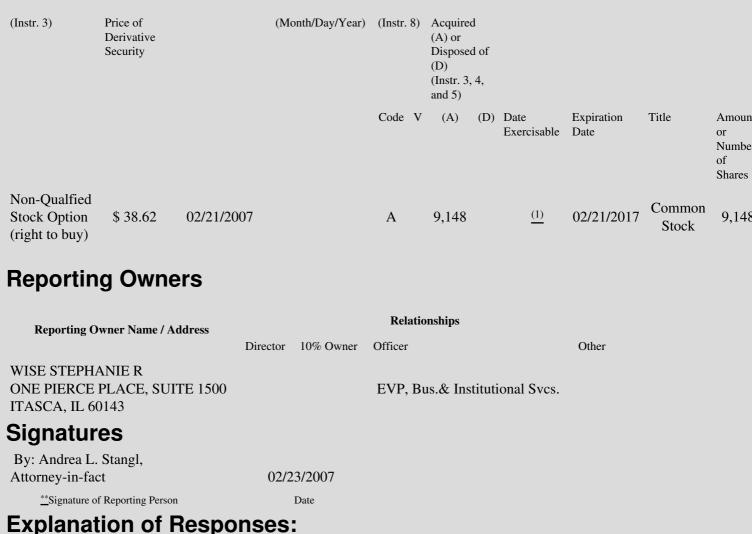

 Table II - Derivative Securities Acquired, Disposed of, or Beneficially Owned
 (e.g., puts, calls, warrants, options, convertible securities)

| 1. Title of | 2.          | 3. Transaction Date | 3A. Deemed         | 4.         | 5. Number       | 6. Date Exercisable and | 7. Title and Amount of |
|-------------|-------------|---------------------|--------------------|------------|-----------------|-------------------------|------------------------|
| Derivative  | Conversion  | (Month/Day/Year)    | Execution Date, if | Transactio | onof Derivative | Expiration Date         | Underlying Securities  |
| Security    | or Exercise |                     | any                | Code       | Securities      | (Month/Day/Year)        | (Instr. 3 and 4)       |

(1) The stock option vests in two equal annual installments beginning on February 21, 2009.

Note: File three copies of this Form, one of which must be manually signed. If space is insufficient, *see* Instruction 6 for procedure. Potential persons who are to respond to the collection of information contained in this form are not required to respond unless the form displays a currently valid OMB number.