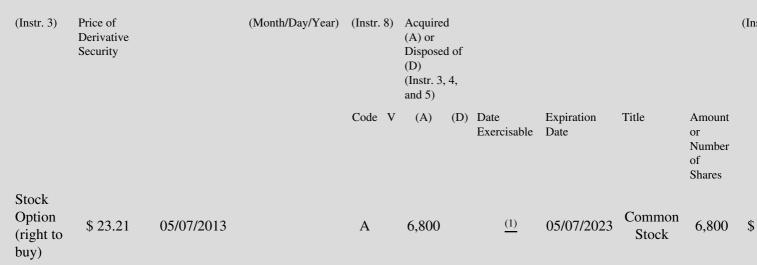

number.

 Table II - Derivative Securities Acquired, Disposed of, or Beneficially Owned

 (e.g., puts, calls, warrants, options, convertible securities)

| 1. Title of | 2.          | 3. Transaction Date | 3A. Deemed         | 4.         | 5. Number       | 6. Date Exercisable and | 7. Title and Amount of | 8. I |
|-------------|-------------|---------------------|--------------------|------------|-----------------|-------------------------|------------------------|------|
| Derivative  | Conversion  | (Month/Day/Year)    | Execution Date, if | Transactio | onof Derivative | Expiration Date         | Underlying Securities  | Der  |
| Security    | or Exercise |                     | any                | Code       | Securities      | (Month/Day/Year)        | (Instr. 3 and 4)       | Sec  |

(1) The option grant vests quarterly over a one year period from grant date.

Note: File three copies of this Form, one of which must be manually signed. If space is insufficient, *see* Instruction 6 for procedure. Potential persons who are to respond to the collection of information contained in this form are not required to respond unless the form displays a currently valid OMB number.