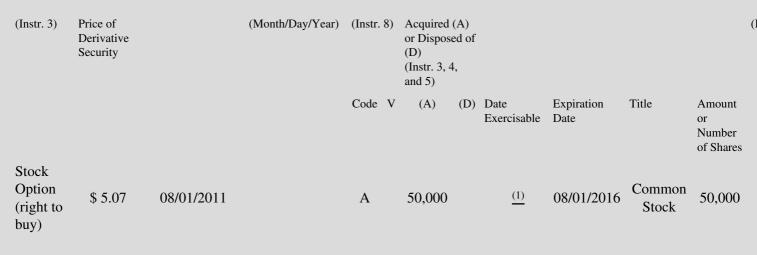

 Table II - Derivative Securities Acquired, Disposed of, or Beneficially Owned
 (e.g., puts, calls, warrants, options, convertible securities)

| 1. Title of | 2.          | 3. Transaction Date | 3A. Deemed         | 4.        | 5. Number of | 6. Date Exercisable and | 7. Title and Amount of |   |
|-------------|-------------|---------------------|--------------------|-----------|--------------|-------------------------|------------------------|---|
| Derivative  | Conversion  | (Month/Day/Year)    | Execution Date, if | Transacti | orDerivative | Expiration Date         | Underlying Securities  | 1 |
| Security    | or Exercise |                     | any                | Code      | Securities   | (Month/Day/Year)        | (Instr. 3 and 4)       | ł |

# **Explanation of Responses:**

- If the form is filed by more than one reporting person, see Instruction 4(b)(v). \*
- \*\* Intentional misstatements or omissions of facts constitute Federal Criminal Violations. See 18 U.S.C. 1001 and 15 U.S.C. 78ff(a).
- The option vests and becomes exercisable over four years with 25% of the shares vesting and becoming exercisable on August 1, 2012 (1) and the remaining shares vesting and becoming exercisable in equal monthly installments over the following three years.