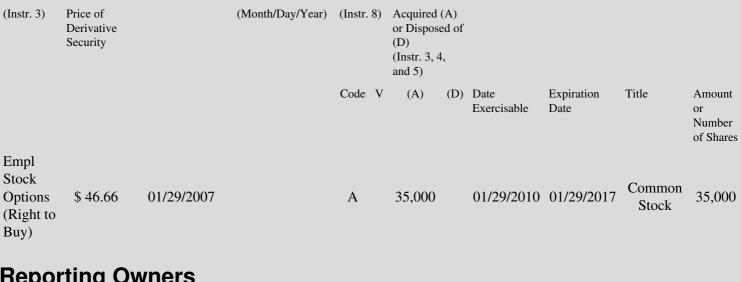

 Table II - Derivative Securities Acquired, Disposed of, or Beneficially Owned

 (e.g., puts, calls, warrants, options, convertible securities)

| 1. Title of | 2.          | 3. Transaction Date | 3A. Deemed         | 4.        | 5. Number of | 6. Date Exercisable and | 7. Title and Amount of |
|-------------|-------------|---------------------|--------------------|-----------|--------------|-------------------------|------------------------|
| Derivative  | Conversion  | (Month/Day/Year)    | Execution Date, if | Transacti | orDerivative | Expiration Date         | Underlying Securities  |
| Security    | or Exercise |                     | any                | Code      | Securities   | (Month/Day/Year)        | (Instr. 3 and 4)       |

## Edgar Filing: Morgan Bennett J - Form 4