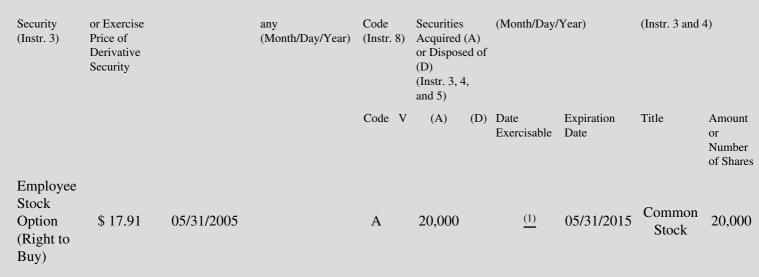

| 1. Title of | 2.         | 3. Transaction Date | 3A. Deemed         | 4.       | 5. Number of  | 6. Date Exercisable and | 7. Title and Amount of |
|-------------|------------|---------------------|--------------------|----------|---------------|-------------------------|------------------------|
| Derivative  | Conversion | (Month/Day/Year)    | Execution Date, if | Transact | iorDerivative | Expiration Date         | Underlying Securities  |

## **Explanation of Responses:**

- \* If the form is filed by more than one reporting person, see Instruction 4(b)(v).
- \*\* Intentional misstatements or omissions of facts constitute Federal Criminal Violations. See 18 U.S.C. 1001 and 15 U.S.C. 78ff(a).
- (1) The option vests in three annual installments with 30% vesting on May 31, 2006, 35% vesting on May 31, 2007 and 35% vesting on May 31, 2008.