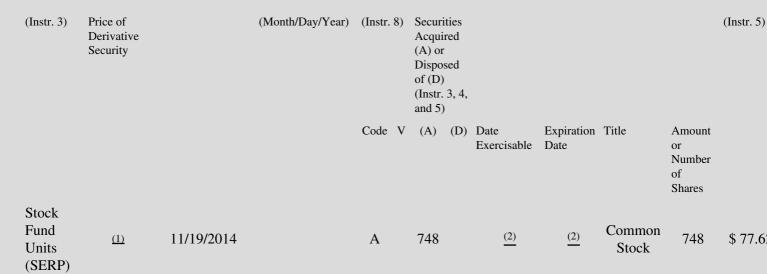

#### Table II - Derivative Securities Acquired, Disposed of, or Beneficially Owned (e.g., puts, calls, warrants, options, convertible securities)

1. Title of 3. Transaction Date 3A. Deemed 4. 5. Number 6. Date Exercisable and 7. Title and Amount of 8. Price of Derivative Conversion (Month/Day/Year) Execution Date, if Transactionof **Expiration Date Underlying Securities** Derivativ Security or Exercise any Code Derivative (Month/Day/Year) (Instr. 3 and 4) Security

## **Explanation of Responses:**

- \* If the form is filed by more than one reporting person, see Instruction 4(b)(v).
- \*\* Intentional misstatements or omissions of facts constitute Federal Criminal Violations. See 18 U.S.C. 1001 and 15 U.S.C. 78ff(a).
- The Stock Fund Units accrued as dividend equivalent units on Stock Fund Units already held in the CNC Stock Fund. The number of

  (1) Stock Fund Units accrued was determined based on the closing price of the CNC Stock on the dividend payable date. Each Stock Fund Unit is the economic equivalent of one share of CNC Common Stock.
- (2) The Stock Fund Units will be distributed in CNC stock upon termination, or following retirement on the date or dates specified by the Reporting Person.