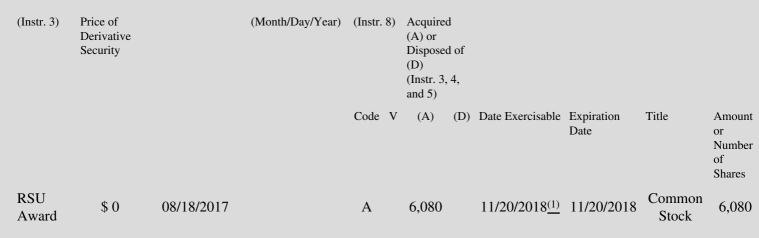

## Table II - Derivative Securities Acquired, Disposed of, or Beneficially Owned (e.g., puts, calls, warrants, options, convertible securities)

| 1. Title of | 2.          | 3. Transaction Date | 3A. Deemed         | 4.         | 5. Number       | 6. Date Exercisable and | 7. Title and Amount of |
|-------------|-------------|---------------------|--------------------|------------|-----------------|-------------------------|------------------------|
| Derivative  | Conversion  | (Month/Day/Year)    | Execution Date, if | Transactio | onof Derivative | Expiration Date         | Underlying Securities  |
| Security    | or Exercise |                     | any                | Code       | Securities      | (Month/Day/Year)        | (Instr. 3 and 4)       |

(1) The award vests as to 100% on November 20, 2018 provided the employee remains a service provider through the vesting date.

(2) Column 8 is not an applicable reportable field.

Note: File three copies of this Form, one of which must be manually signed. If space is insufficient, *see* Instruction 6 for procedure. Potential persons who are to respond to the collection of information contained in this form are not required to respond unless the form displays a currently valid OMB number.