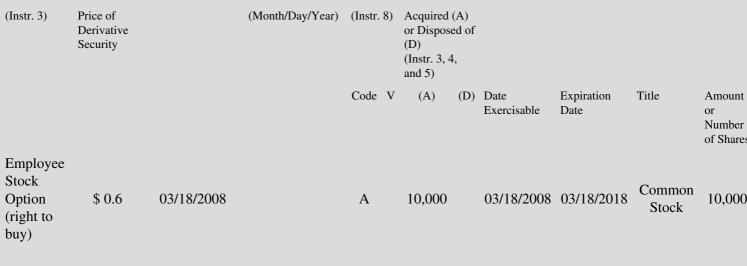

 Table II - Derivative Securities Acquired, Disposed of, or Beneficially Owned

 (e.g., puts, calls, warrants, options, convertible securities)

| 1. Title of | 2.          | 3. Transaction Date | 3A. Deemed         | 4.        | 5. Number of | 6. Date Exercisable and | 7. Title and Amount of |
|-------------|-------------|---------------------|--------------------|-----------|--------------|-------------------------|------------------------|
| Derivative  | Conversion  | (Month/Day/Year)    | Execution Date, if | Transacti | orDerivative | Expiration Date         | Underlying Securities  |
| Security    | or Exercise |                     | any                | Code      | Securities   | (Month/Day/Year)        | (Instr. 3 and 4)       |